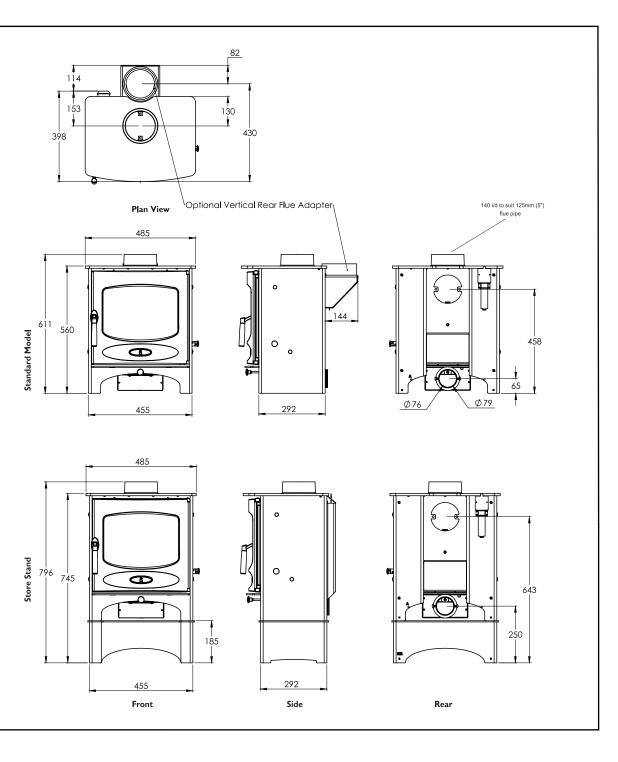

## charnwood

The C-Five is a new 5.0kW wood burning stove from Charnwood. The stove features one single air control for exceptonal clean burning and outstanding efficiency.

| OUTPUT                              | 5.0kW (range 2-5.5kW)                                                   |
|-------------------------------------|-------------------------------------------------------------------------|
| EFFICIENCY                          | 75.7%                                                                   |
| FLUE OUTLET                         | Top or rear 125mm (5") diameter                                         |
| CO EMISSIONS                        | 0.19%                                                                   |
| LOG LENGTH                          | 305mm                                                                   |
| WEIGHT                              | Low Stand 96kg<br>Store stand 104kg                                     |
| COLOURS                             | Black, Blue, Green, Brown, Bronze<br>Almond, Pewter or Gunmetal         |
| OPTIONAL ACCESSORIES                | Ash carrier<br>Vertical rear flue connector<br>Grate Kit<br>Store Stand |
| √ DEFRA smoke<br>control exemption. |                                                                         |