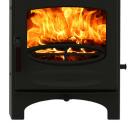

## charnwood

The C-Five is a new 5.0kW wood burning stove from Charnwood. The stove features one single air control for exceptonal clean burning and outstanding efficiency.

| OUTPUT                              | 5.0kW (range 2-5.5kW)                                                   |
|-------------------------------------|-------------------------------------------------------------------------|
| EFFICIENCY                          | 75.7%                                                                   |
| FLUE OUTLET                         | Top or rear 125mm (5") diameter                                         |
| CO EMISSIONS                        | 0.19%                                                                   |
| LOG LENGTH                          | 305mm                                                                   |
| WEIGHT                              | Low Stand 96kg<br>Store stand 104kg                                     |
| COLOURS                             | Black, Blue, Green, Brown, Bronze<br>Almond, Pewter or Gunmetal         |
| OPTIONAL ACCESSORIES                | Ash carrier<br>Vertical rear flue connector<br>Grate Kit<br>Store Stand |
| √ DEFRA smoke<br>control exemption. |                                                                         |